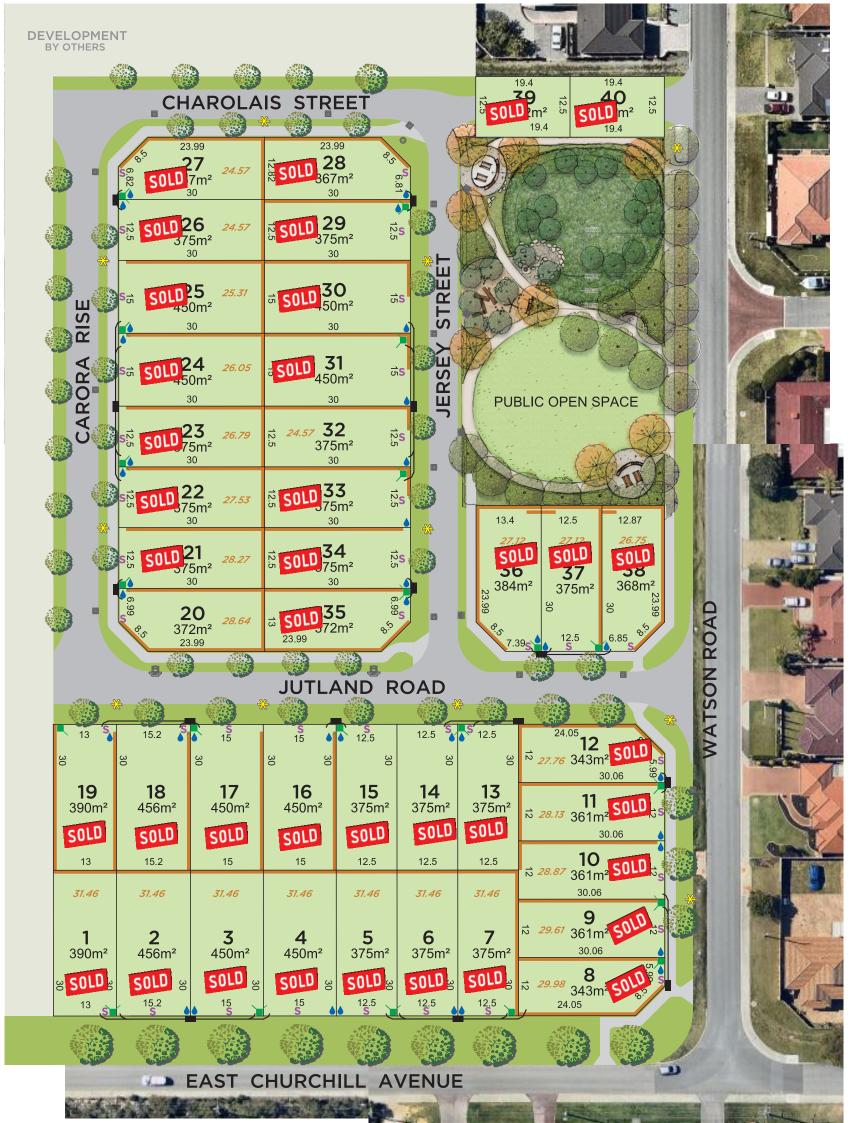

## The Crest at Beeliar

#### Stage 3

| LOT# | LOT SQM | FRONTAGE<br>METRES | DESCRIPTION                           | ZONING | BAL<br>RATING | PRICE     |
|------|---------|--------------------|---------------------------------------|--------|---------------|-----------|
| 20   | 372     | Cnr                | Cnr Jutland Road, Tradtional Lot HOLD | RMD25  | 0             | \$380,000 |

All lots have a Geotech Classification of and expect Titles on 01-08-2024

Prices are subject to change without notice. All areas and dimensions are subject to final survey.

### BEELIAR

Legend

Lots
For Sale

Sewer Connection
Water Connection
Street Light

Drainage

Whilst every care has been taken with the preparation of these particulars, which are believed to be correct, they are in no way warranted by the selling agent or its clients in whole or in part and should not be construed as forming part of any contract or relied upon in any way. Any intending purchasers are advised to make necessary enquiries to satisfy themselves on all matters in this respect. This disclaimer applies except in respect of those conditions, warranties and rights imposed by law which cannot be excluded or modified.