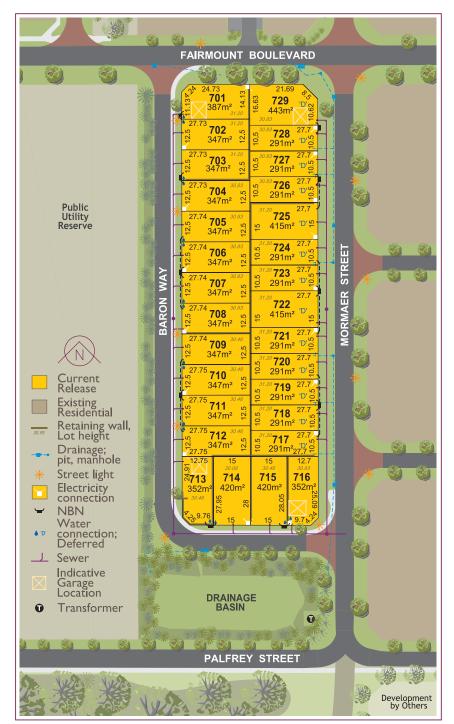

## Stage Avonlee Stage 13

| LOT# | LOT SQM | FRONTAGE<br>METRES | DESCRIPTION               | ZONING | BAL<br>RATING | PRICE     |
|------|---------|--------------------|---------------------------|--------|---------------|-----------|
| 712  | 347     | 12.5               | Traditional Lot Baron Way | R40    | LOW           | \$407,000 |

All lots have a Geotech Classification of A and are Titled

Prices are subject to change without notice. All areas and dimensions are subject to final survey.

Fencing and Front Landscaping Included

For more details, please call Dale Miles on 0419966547