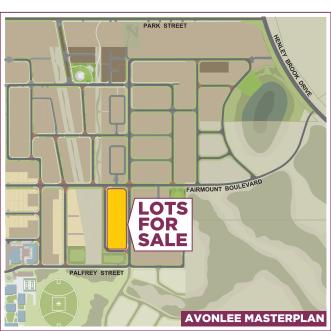

VISIT OUR WEBSITE www.avonlee.com.au

PARK STREET

Stage 13 Now Selling

**LOCATION MAP** 

Rural Elmars

Duckstein Brewery

Little River

Houghton